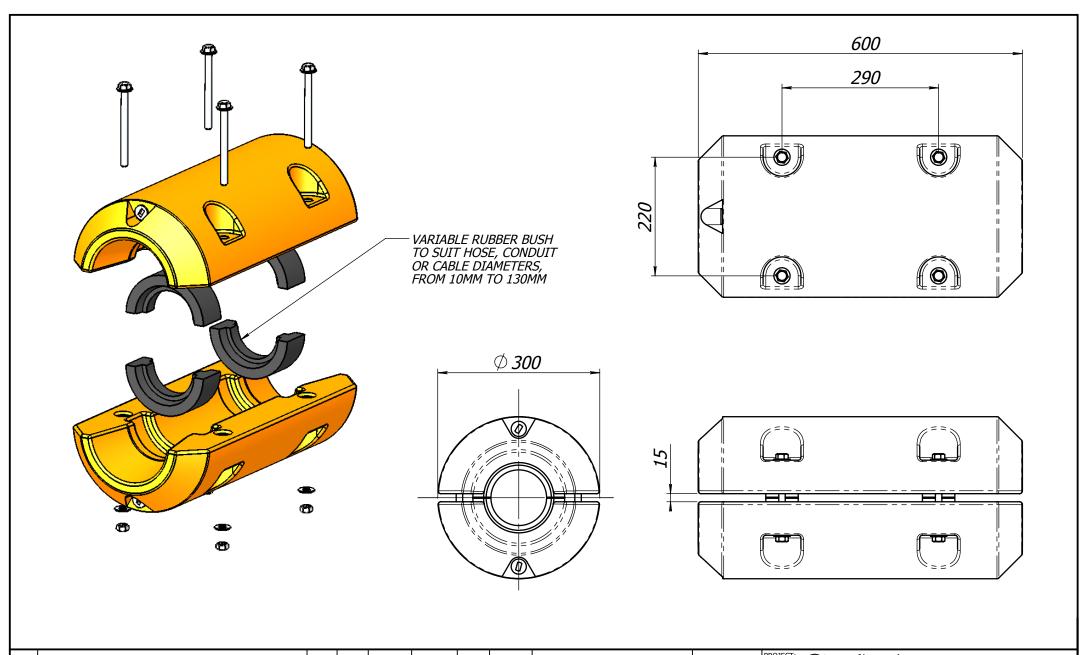

| REV      | COMMENTS           | DR'N | CHK'D    | DATE     |                 | NAME | DATE   | COPYRIGHT  THIS DRAWING REMAINS THE PROPERTY OF: PALAMONT - ART IN MANUFACTURING THE CONTENTS OF THIS DRAWING ARE STRICTLY CONFIDENTIAL AND MAY NOT BE REPRODUCED, IN WHOLE OR PART, WITHOUT WRITTEN APPROVAL OF THE OWNER. | l <sup>p</sup> |         |                                 |                |
|----------|--------------------|------|----------|----------|-----------------|------|--------|-----------------------------------------------------------------------------------------------------------------------------------------------------------------------------------------------------------------------------|----------------|---------|---------------------------------|----------------|
| Α        | GENERAL DIMENSIONS | AB   | NJ       | 9-8-2006 | DRAWN           | AB   | 9-8-06 |                                                                                                                                                                                                                             | hipetleats     |         |                                 |                |
|          |                    |      |          |          | CHK'D           | 1    |        |                                                                                                                                                                                                                             |                | CLIENT: | PALAMONT - art in manufacturing |                |
| <u> </u> |                    |      | <u> </u> | -        | APPV'D          | Ь    |        |                                                                                                                                                                                                                             |                | TTLE:   |                                 | ۸4             |
|          |                    |      |          |          | MATERIAL:       |      |        | OF THE OWNER.                                                                                                                                                                                                               |                | I       | 10MM TO 130MM DIA HOSE FLOAT    | A <del>1</del> |
|          |                    |      |          |          | FINISH: WEIGHT: |      |        | SHEET 1 OF 1                                                                                                                                                                                                                |                | DWG NO. | LIGOT FLOAT ASSAULTS ASSAULT BY | REVISION       |
|          |                    |      |          |          |                 |      |        | SCALE:1:7                                                                                                                                                                                                                   |                |         | HOSE FLOAT: 10MM TO 130MM DIA   | A              |